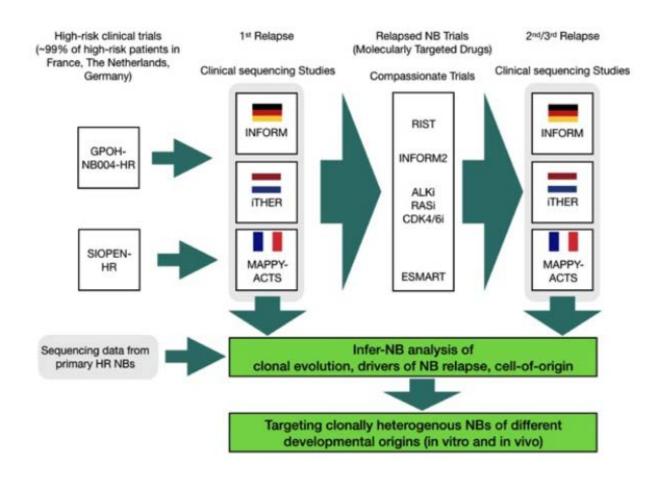

## Abstract

Neuroblastoma is a tumor of the peripheral nervous system arising in early childhood. It originates from progenitors of nerve cells that acquire genetic lesions. The cell of tumor origin, in which the first gene mutation occurs, and the de-differentiated states of the tumor cells appear to differ from one patient to another and influence the way in which a tumor resists chemotherapy or new targeted therapies. In INFER-NB, we will jointly analyse clinical data sets from three ongoing studies of relapsed neuroblastoma patients in France, the Netherlands and Germany (MAPPYACTS, iTHER, INFORM). We will identify the developmental origins and evolutionary pathways of these tumors and investigate how tumor subtypes of different origin and evolution can be treated with novel drugs.